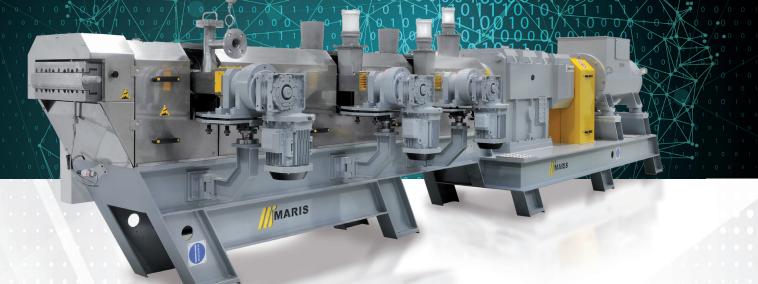

## Co-Rotating Twin-Screw Extruders.

Technology and competence, to lead compounding formulations to new standards in:

- Organic pigment Masterbatch
- Inorganic pigment Masterbatch and mineral fillers
- Additives Masterbatch
- White Masterbatch
- Black Masterbatch
- Polymeric Alloys
- Technopolymers reinforced with glass fiber and natural fiber
- Compounds of thermoplastic elastomers with SEBS/SBS base, TR
- Polyphasic compounds with polyolefinic base
- Reactive Extrusion
- Elastomeric compounds complete with vulcanizing agents
- Monomers and/or solvent content reduction
- Technopolymers qualified recycling
- Compounds for cables halogen free
- Compounds of Rubber, EPDM, NBR, NR, SBR
- Rubber recycling by devulcanizing process
- Hot-Melt adhesives
- Solvent base adhesives
- Extruders for bioriented film lines (BOPP, BOPS, BOPET, BOPA, BOPE, Lithium Battery Film)